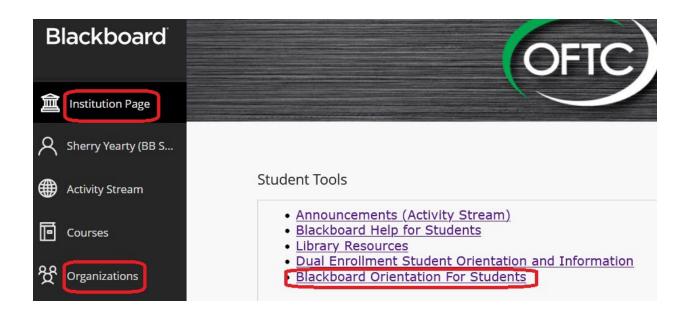

## **Self-Enroll and Navigation Instructions**

- 1. Log in to **Blackboard** as you normally do.
- 2. Click the **Institution Page** link on the left navigation pane.
- 3. Under Student Tools, click the **Blackboard Orientation for Students** link.
  - a. This initial clicking on the course link will enroll you in the course.
- 4. After enrolling in the course (Step 3), you will click **Organizations** on the left navigation pane each time thereafter to access the course.
- 5. Once inside the course, click the **Start Here** module to begin the course.
- 6. After successfully completing the course, request a completion certificate (last module in the course).